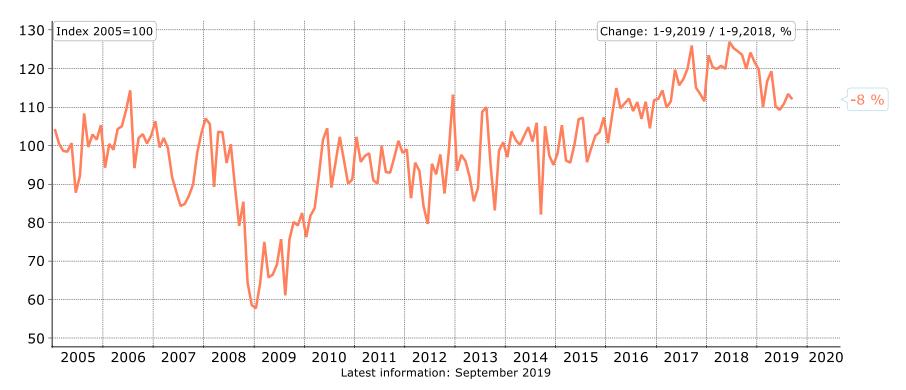

#### **Volume of Industrial Production in Finland**

Technology Industries of Finland