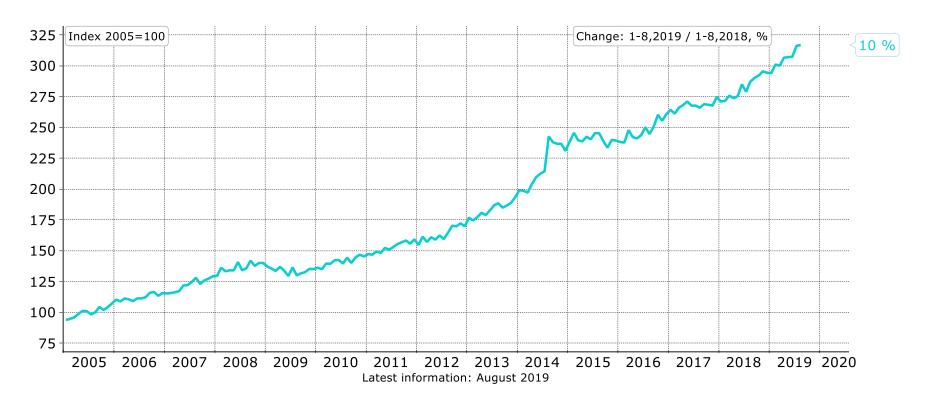

## **Turnover of the Technology Industry in Finland**

Seasonally adjusted turnover index
Shares of turnover in 2018: mechanical engineering 40 %, electronics and electrotechnical industry 20 %, information technology 18 %, metals industry 14 %, consulting engineering 8 %
Source: Macrobond, Statistics Finland