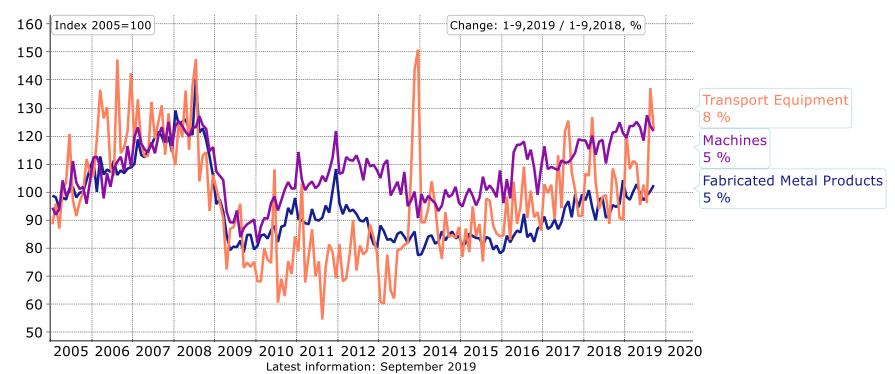

# **Production & Turnover**

11/14/2019 Technology Industries of Finland

### **Industrial Production Volume Around the World**





# **Industrial Production Volume in USA, EU, Japan and Finland**





### **Industrial Production Volume around the World**





#### **Industrial Production Volume in EU-Countries**





#### **Volume of Industrial Production in Finland**





Technology Industries of Finland

## **Production Volume of the Technology Industry in Finland**





7

# Production Volume of the Electronics and **Electrotechnical Industry in Finland**





# **Production Volume of the Mechanical Engineering** in Finland





# **Production Volume of the Metals Industry in Finland**





# Production Volume of Branches of the Mechanical Engineering in Finland





#### **Turnover in Finland**





## **Turnover of the Technology Industry in Finland**





Seasonally adjusted turnover index
Shares of turnover in 2018: mechanical engineering 40 %, electronics and electrotechnical industry 20 %, information technology 18 %, metals industry 14 %, consulting engineering 8 %
Source: Macrobond, Statistics Finland

### **Turnover of the Technology Industry in Finland**





- •Electronics and electrotechnical industry
- Mechanical engineering
- Metals industry
- Consulting engineering
- Information technology

# Turnover of the Electronics and Electrotechnical **Industry in Finland**





## Turnover of the Mechanical Engineering in Finland





## **Turnover of the Metals Industry in Finland**





# **Turnover of the Consulting Engineering in Finland**