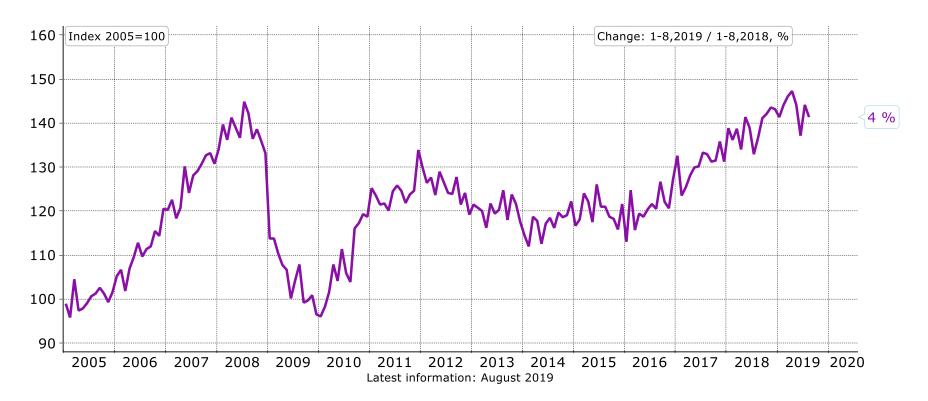

he Metals Industry in Finland**





# Production Volume of Branches of the Mechanical Engineering in Finland





#### **Turnover in Finland**





## **Turnover of the Technology Industry in Finland**





Seasonally adjusted turnover index
Shares of turnover in 2018: mechanical engineering 40 %, electronics and electrotechnical industry 20 %, information technology 18 %, metals industry 14 %, consulting engineering 8 %
Source: Macrobond, Statistics Finland

### **Turnover of the Technology Industry in Finland**





- •Electronics and electrotechnical industry
- Mechanical engineering
- Metals industry
- Consulting engineering
- Information technology

# Turnover of the Electronics and Electrotechnical **Industry in Finland**





## Turnover of the Mechanical Engineering in Finland





## **Turnover of the Metals Industry in Finland**





# **Turnover of the Consulting Engineering in Finland**





# Turnover of the Information technology in Finland