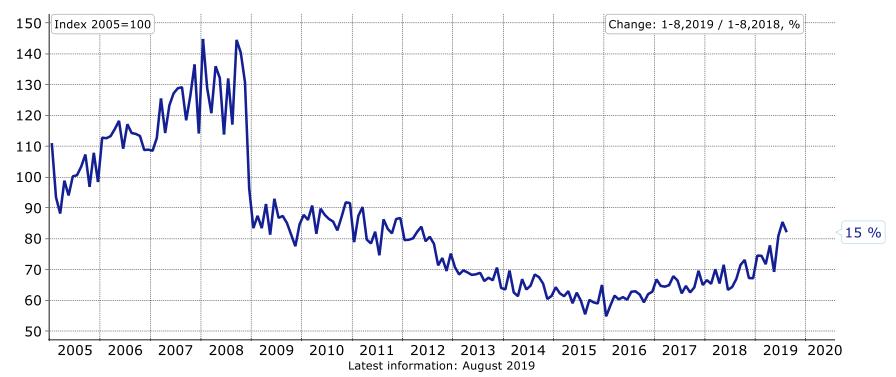

l Engineering** in Finland





# **Production Volume of the Metals Industry in Finland**





# Production Volume of Branches of the Mechanical Engineering in Finland





#### **Turnover in Finland**





## **Turnover of the Technology Industry in Finland**





Seasonally adjusted turnover index
Shares of turnover in 2018: mechanical engineering 40 %, electronics and electrotechnical industry 20 %, information technology 18 %, metals industry 14 %, consulting engineering 8 %
Source: Macrobond, Statistics Finland

### **Turnover of the Technology Industry in Finland**





- •Electronics and electrotechnical industry
- Mechanical engineering
- Metals industry
- Consulting engineering
- Information technology

# Turnover of the Electronics and Electrotechnical **Industry in Finland**





## Turnover of the Mechanical Engineering in Finland





## **Turnover of the Metals Industry in Finland**





# **Turnover of the Consulting Engineering in Finland**





# Turnover of the Information technology in Finland