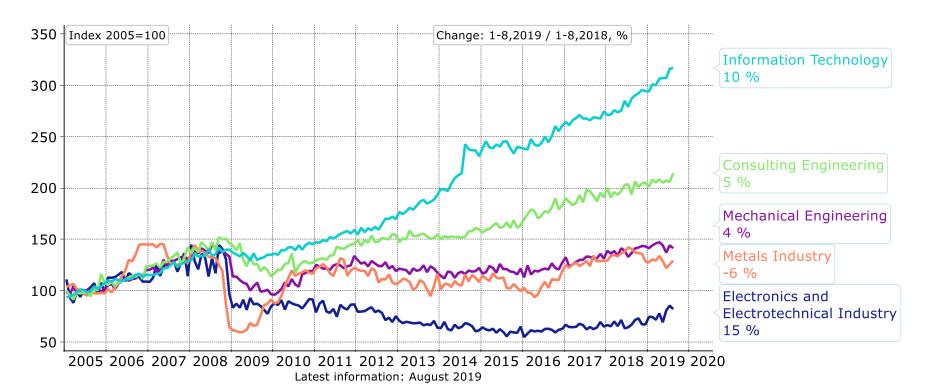

### **Turnover of the Technology Industry in Finland**

- •Electronics and electrotechnical industry
- Mechanical engineering
- Metals industry
- Consulting engineering
- Information technology