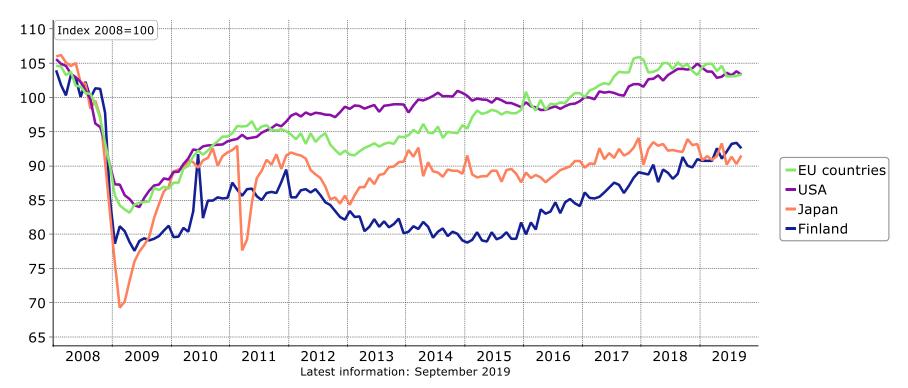

# **Production & Turnover**

11/14/2019 Technology Industries of Finland

### **Industrial Production Volume Around the World**





# **Industrial Production Volume in USA, EU, Japan and Finland**





### **Industrial Production Volume around the World**





#### **Industrial Production Volume in EU-Countries**





#### **Volume of Industrial Production in Finland**





Technology Industries of Finland

## **Production Volume of the Technology Industry in Finland**





7

# Production Volume of the Electronics and **Electrotechnical Industry in Finland**





# **Production Volume of the Mechanical Engineering** in Finland





# **Production Volume of the Metals Industry in Finland**





# Production Volume of Branches of the Mechanical Engineering in Finland





#### **Turnover in Finland**





## **Turnover of the Technology Industry in Finland**





Seasonally adjusted turnover index
Shares of turnover in 2018: mechanical engineering 40 %, electronics and electrotechnical