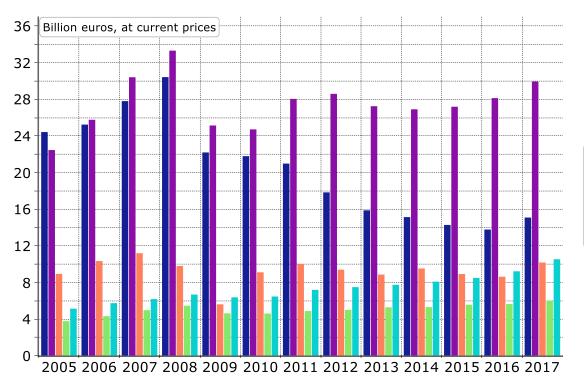

#### **Turnover in Finland**

## **Turnover of the Technology Industry in Finland**

Seasonally adjusted turnover index
Shares of turnover in 2018: mechanical engineering 40 %, electronics and electrotechnical industry 20 %, information technology 18 %, metals industry 14 %, consulting engineering 8 %
Source: Macrobond, Statistics Finland

### **Turnover of the Technology Industry in Finland**

- •Electronics and electrotechnical industry
- Mechanical engineering
- Metals industry
- Consulting engineering
- Information technology