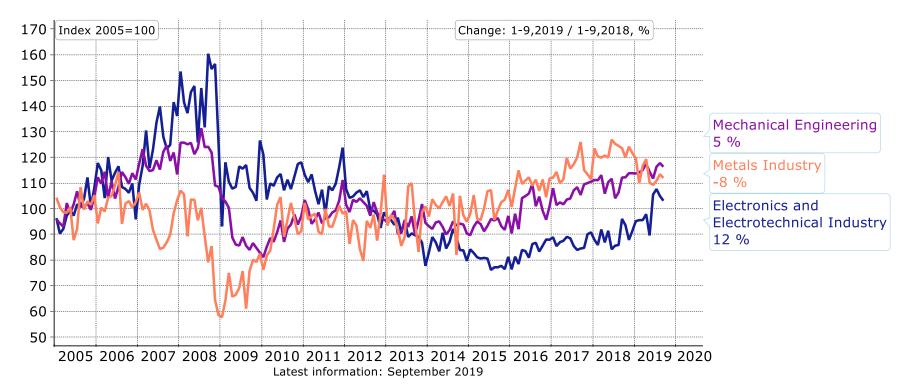

# **Production Volume of the Metals Industry in Finland**

# Production Volume of Branches of the Mechanical Engineering in Finland