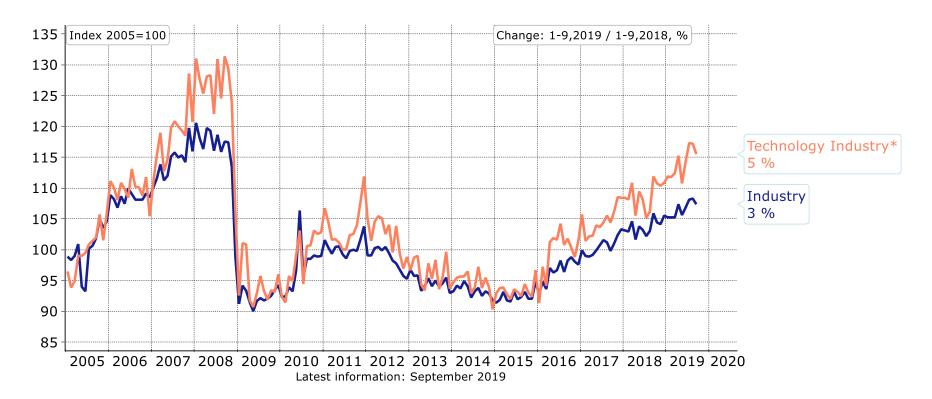

# **Production & Turnover**

11/14/2019 Technology Industries of Finland

### **Industrial Production Volume Around the World**





# **Industrial Production Volume in USA, EU, Japan and Finland**





### **Industrial Production Volume around the World**





#### **Industrial Production Volume in EU-Countries**





#### **Volume of Industrial Production in Finland**





Technology Industries of Finland

## **Production Volume of the Technology Industry in Finland**





7

# Production Volume of the Electronics and **Electrotechnical Industry in Finland**





# **Production Volume of the Mechanical Engineering** in Finland





# **Production Volume of the Metals Industry in Finland**





# Production Volume of Branches of the Mechanical Engineering in Finland





#### **Turnover in Finland**





## **Turnover of the Technology Industry in Finland**





Seasonally adjusted turnover index
Shares of turnover in 2018: mechanical engineering 40 %, electronics and electrotechnical industry 20 %, information technology 18 %, metals industry 14 %, consulting engineering 8 %
Source: Macrobond, Statistics Finland

### **Turnover of the Technology Industry i