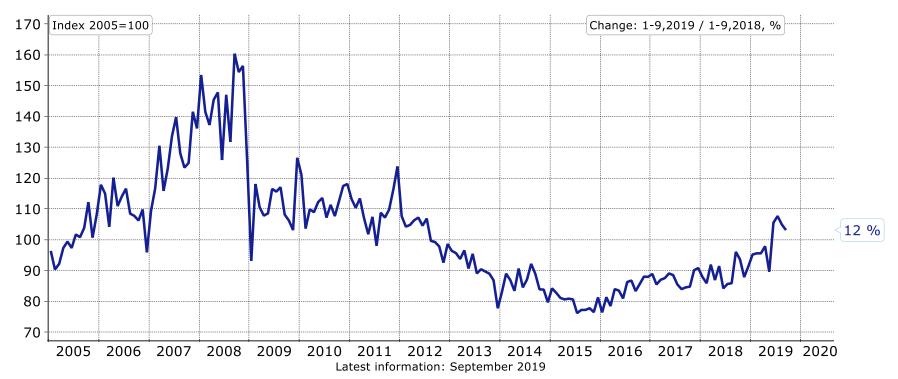

# Production Volume of the Electronics and **Electrotechnical Industry in Finland**