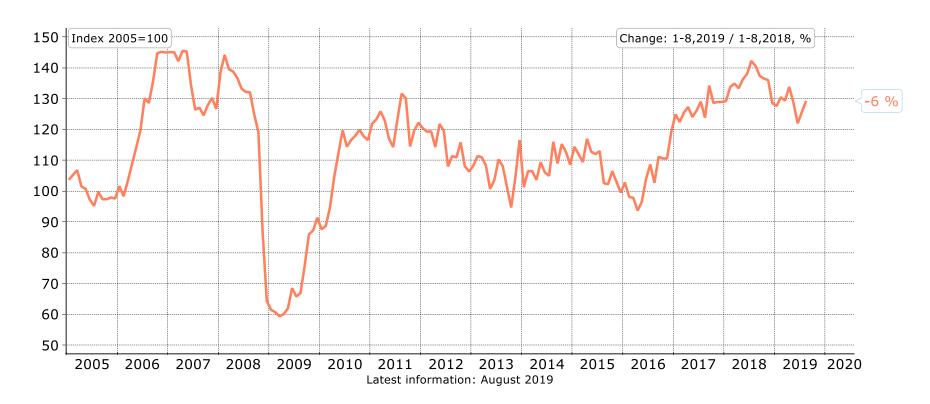

e of Branches of the Mechanical Engineering in Finland





#### **Turnover in Finland**





## **Turnover of the Technology Industry in Finland**





Seasonally adjusted turnover index
Shares of turnover in 2018: mechanical engineering 40 %, electronics and electrotechnical industry 20 %, information technology 18 %, metals industry 14 %, consulting engineering 8 %
Source: Macrobond, Statistics Finland

### **Turnover of the Technology Industry in Finland**





- •Electronics and electrotechnical industry
- Mechanical engineering
- Metals industry
- Consulting engineering
- Information technology

# Turnover of the Electronics and Electrotechnical **Industry in Finland**





## Turnover of the Mechanical Engineering in Finland





## **Turnover of the Metals Industry in Finland**





# **Turnover of the Consulting Engineering in Finland**





# Turnover of the Information technology in Finland