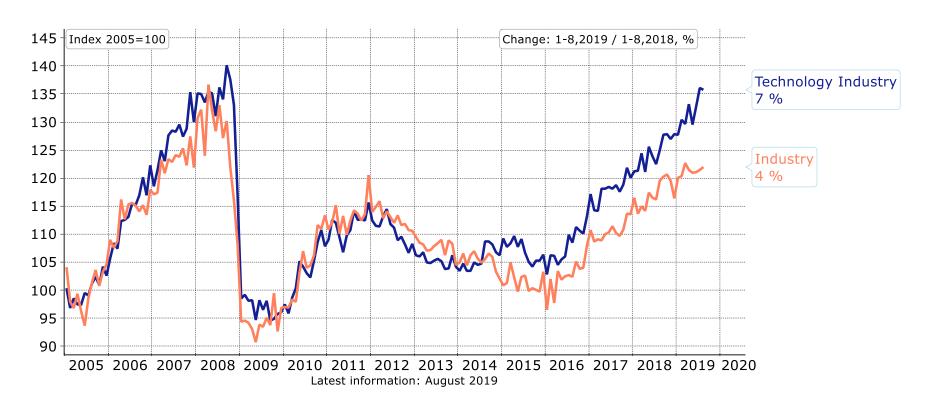

& Turnover**

11/14/2019 Technology Industries of Finland

### **Industrial Production Volume Around the World**





# **Industrial Production Volume in USA, EU, Japan and Finland**





### **Industrial Production Volume around the World**





#### **Industrial Production Volume in EU-Countries**





#### **Volume of Industrial Production in Finland**





Technology Industries of Finland

## **Production Volume of the Technology Industry in Finland**





7

# Production Volume of the Electronics and **Electrotechnical Industry in Finland**





# **Production Volume of the Mechanical Engineering** in Finland





# **Production Volume of the Metals Industry in Finland**





# Production Volume of Branches of the Mechanical Engineering in Finland





#### **Turnover in Finland**





## **Turnover of the Technology Industry in Finland**





Seasonally adjusted turnover index
Shares of turnover in 2018: mechanical engineering 40 %, electronics and electrotechnical industry 20 %, information technology 18 %, metals industry 14 %, consulting engineering 8 %
Source: Macrobond, Statistics Finland

### **Turnover of the Technology Industry in Finland**





- •Electronics and electrotechnical industry
- Mechanical engineering
- Metals industry
- Consulting engineering
- Information technology

# Turnover of the Electronics and Electrotechnical **Industry in Finland**





## Turnover of the Mechanical Engineering in Finland





## **Turnover of the Metals Industry in Finland**





# **Turnover of the Consulting Engineering in Finland**





# Turnover of the Information