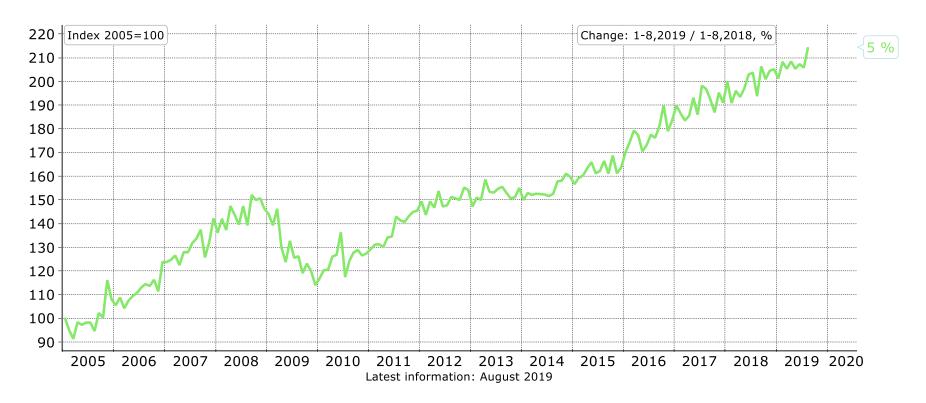

### **Turnover in Finland**





## **Turnover of the Technology Industry in Finland**





Seasonally adjusted turnover index
Shares of turnover in 2018: mechanical engineering 40 %, electronics and electrotechnical industry 20 %, information technology 18 %, metals industry 14 %, consulting engineering 8 %
Source: Macrobond, Statistics Finland

### **Turnover of the Technology Industry in Finland**





- •Electronics and electrotechnical industry
- Mechanical engineering
- Metals industry
- Consulting engineering
- Information technology

# Turnover of the Electronics and Electrotechnical **Industry in Finland**





## Turnover of the Mechanical Engineering in Finland





## **Turnover of the Metals Industry in Finland**





# **Turnover of the Consulting Engineering in Finland**





# Turnover of the Information technology in Finland