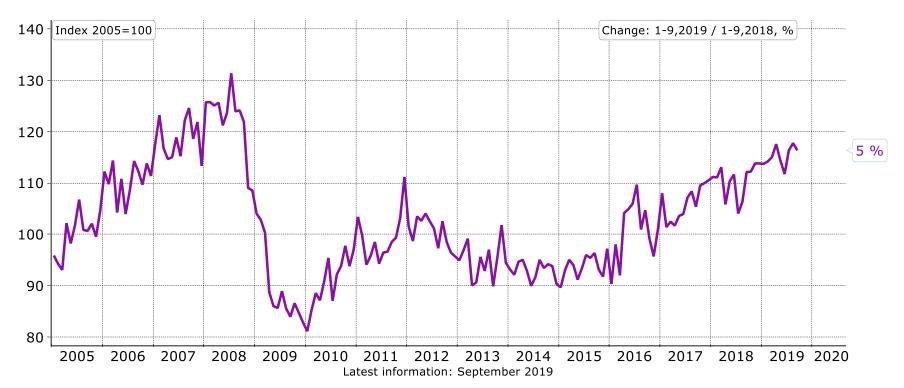

# **Production & Turnover**

11/14/2019 Technology Industries of Finland

### **Industrial Production Volume Around the World**





# **Industrial Production Volume in USA, EU, Japan and Finland**





### **Industrial Production Volume around the World**





#### **Industrial Production Volume in EU-Countries**





#### **Volume of Industrial Production in Finland**





Technology Industries of Finland

## **Production Volume of the Technology Industry in Finland**





7

# Production Volume of the Electronics and **Electrotechnical Industry in Finland**





# **Production Volume of the Mechanical Engineering** in Finland





# **Production Volume of the Metals Industry in Finland**





# Production Volume of Branches of the Mechanical Engineering in Finland





#### **Turnover in Finland**





## **Turnover of the Technology Industry in Finland**





Seasonally adjusted turnover index
Shares of turnover in 2018: mechanical engineering 40 %, electronics and electrotechnical industry 20 %, information technology 18 %, metals industry 14 %, consulting engineering 8 %
Source: Macrobond, Statistics Finland

### **Turnover of the Technology Industry in Finland**





- •Electronics and electrotechnical industry
- Mechanical engineering
- Metals industry
- Consulting engineering
- Information technology

# Turnover of the Electronics and Electrotechnical **Industry in Finland**





## Turnover of the Mechanica