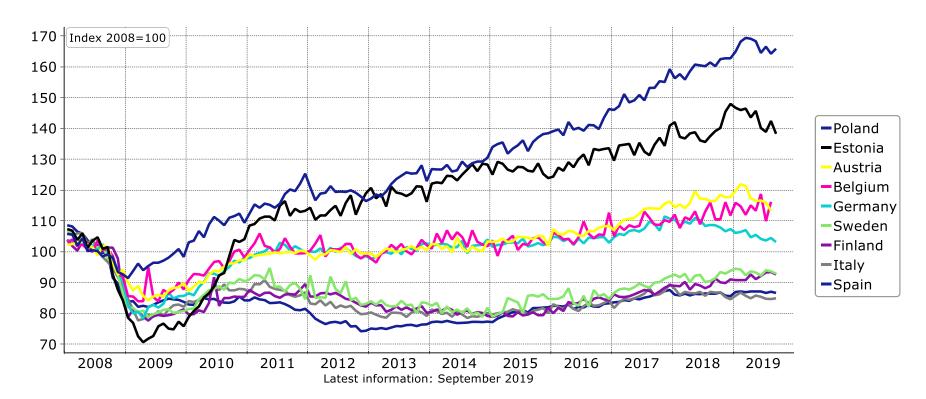

# **Production & Turnover**

11/14/2019 Technology Industries of Finland

### **Industrial Production Volume Around the World**





# **Industrial Production Volume in USA, EU, Japan and Finland**





### **Industrial Production Volume around the World**





#### **Industrial Production Volume in EU-Countries**





#### **Volume of Industrial Production in Finland**





Technology Industries of Finland

## **Production Volume of the Technology Industry in Finland**





7

# Production Volume of the Electronics and **Electrotechnical Industry in Finland**





# **Production Volume of the Mechanical Engineering** in Finland





# **Production Volume of the Metals Industry in Finland**





# Production Volume of Branches of the Mechanical Engineering in Finland





#### **Turnover in Finland**





## **Turnover of the Technology Industry in Finland**





Seasonally adjusted turnover index
Shares of turnover in 2018: mechanical engineering 40 %, electronics and electrotechnical industry 20 %, information technology 18 %, metals industry 14 %, consulting engineering 8 %
Source: Macrobond, Statis