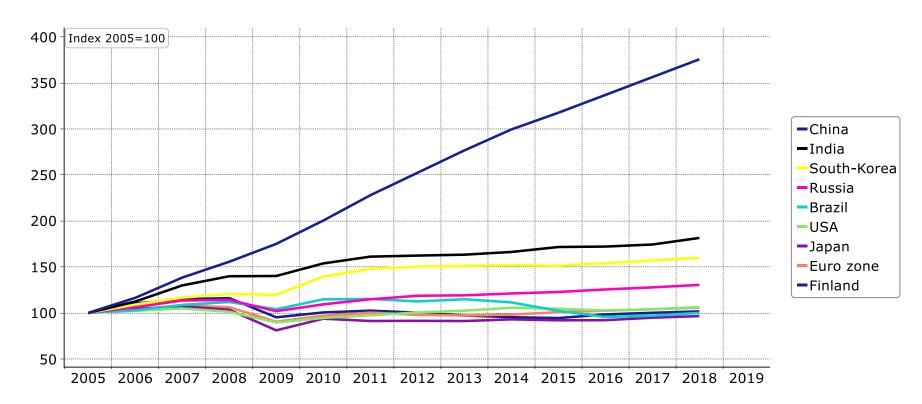

# **Production & Turnover**

11/14/2019 Technology Industries of Finland

### **Industrial Production Volume Around the World**





# **Industrial Production Volume in USA, EU, Japan and Finland**





### **Industrial Production Volume around the World**





#### **Industrial Production Volume in EU-Countries**





#### **Volume of Industrial Production in Finland**





Technology Industries of Finland

## **Production Volume of the Technology Industry in Finland**





7

# Production Volume of the Electronics and **Electrotechnical Industry in Finland**





# **Production Volume of the Mechanical Engineering** in Finland





# **Production Volume of the Metals Industry in Finland**





# Production Volume of Branches of the Mechanical Engineering in Finland





#### **Turnover in Finland**





## **Turnover of the Technology Industry in Finland**





Seasonally adjusted turnover index
Shares of turnover i