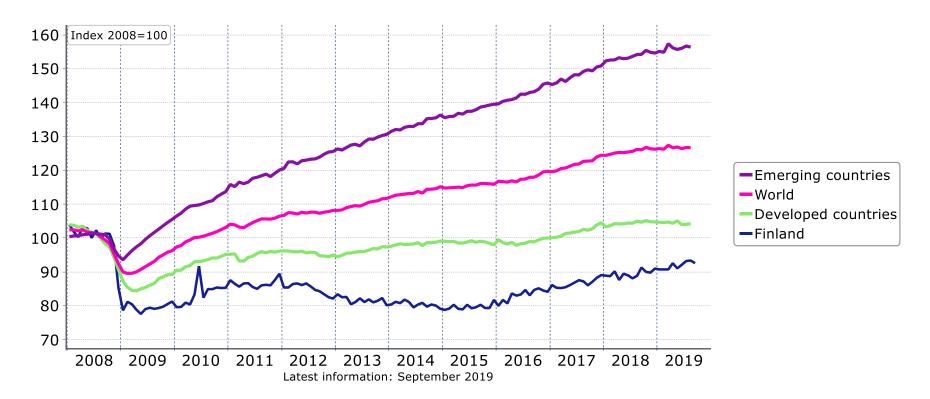

# **Production & Turnover**

11/14/2019 Technology Industries of Finland

### **Industrial Production Volume Around the World**





# **Industrial Production Volume in USA, EU, Japan and Finland**





### **Industrial Production Volume around the World**





#### **Industrial Production Volume in EU-Countries**





#### **Volume of Industrial Production in Finland**





Technology Industries of Finland

## **Production Volume of the Technology Industry in Finland**





7

# Production Volume of the Electronics and **Electrotechnical Industry in Finland**





# **Production Volume of the Mechanical Engineering** in Finland





# **Production Volume of the Metals Industry in Finland**





# Production Volume of Branches of the Mechanical Engineering in Finland





#### **Turnover in Finland**





## **Turnover of the Technology Industry in Finland**





Seasonally adjusted turnover index
Shares of turnover in 2018: mechanical engineering 40 %, electronics and electrotechnical industry 20 %, information technology 18 %, metals industry