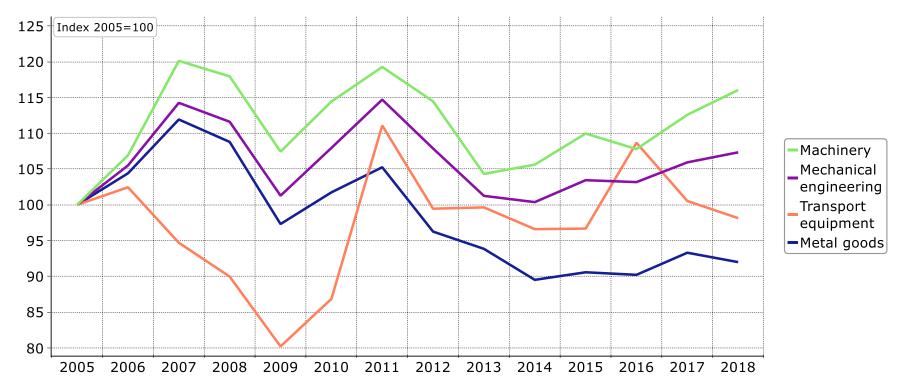

## **Productivity**

7/24/2019 Technology Industries of Finland

#### **Productivity\* Development in Finland**





<sup>7/24/2019</sup> Technology Industries of Finland

### **Productivity\* Components Development in Technology Industry in Finland**





# Productivity\* Development in Technology Industry by Branches





<sup>7/24/2019</sup> Technology Industries of Finland

<sup>\*)</sup> Productivity is measured as real value added per hours worked. When productivity grows (the curve rises) value added grows more than hours worked.

Source: Statistics Finland

### **Productivity\* Development in Mechanical Engineering by Branches**