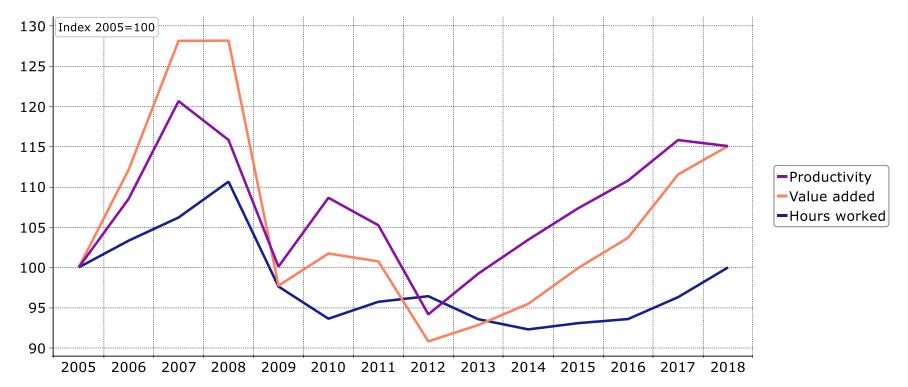

### **Productivity\* Components Development in Technology Industry in Finland**

# Productivity\* Development in Technology Industry by Branches

<sup>7/24/2019</sup> Technology Industries of Finland

<sup>\*)</sup> Productivity is measured as real value added per hours worked. When productivity grows (the curve rises) value added grows more than hours worked.