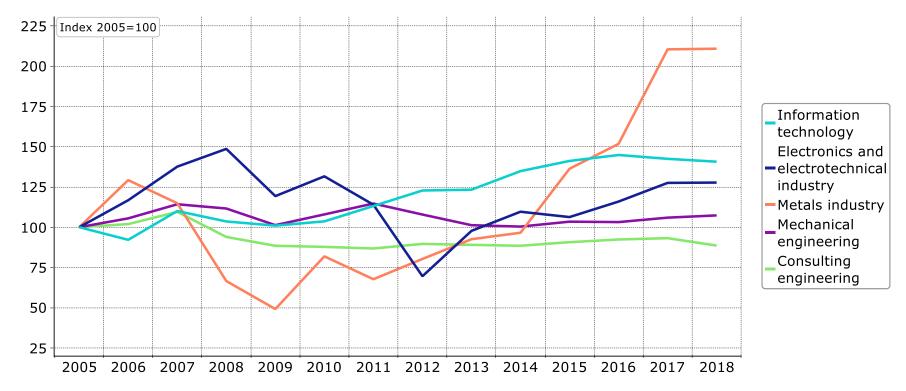

# Productivity\* Development in Technology Industry by Branches

<sup>7/24/2019</sup> Technology Industries of Finland

<sup>\*)</sup> Productivity is measured as real value added per hours worked. When productivity grows (the curve rises) value added grows more than hours worked.