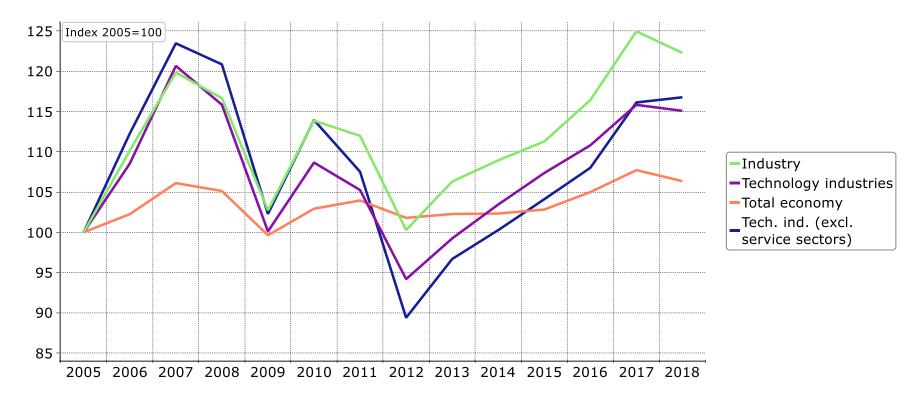

#### **Productivity\* Development in Finland**

<sup>7/24/2019</sup> Technology Industries of Finland